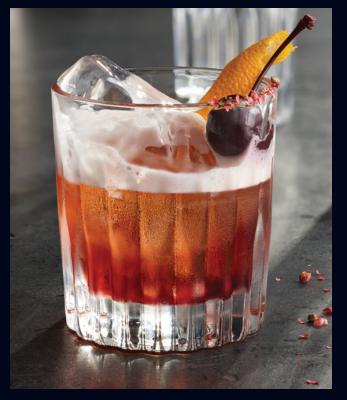

## contemporary cut-glass design

Timeless and classic, Remi is a carefully crafted collection of glass tumblers, ideal for casual dining and banqueting. With a heavy sham and cut-glass design, this collection from Folio is the perfect choice for your beverage and cocktail service.

Long Drink (14 oz)

H 6" M 3" T 3" B 2 5/8"

6444BW001 Cooler (12 1/4 oz) H 5 3/4" M 2 3/4" T 2 3/4" B 2 3/8"

DOF (10 oz)

H 3 3/8" M 3 1/4" T 3 1/4" B 3"

6444BW003 Rocks (7 oz) H 3 1/4" M 3" T 3" B 2 5/8"

carafes