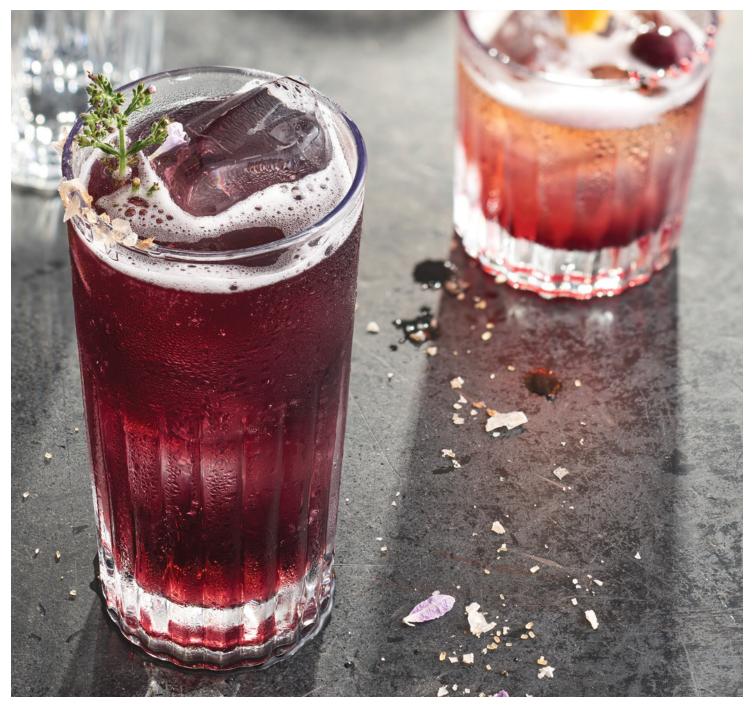

## contemporary cut-glass design

Timeless and classic, Remi is a carefully crafted collection of glass tumblers, ideal for casual dining and banqueting. With a heavy sham and cut-glass design, this collection from Folio is the perfect choice for your beverage and cocktail service.

Long Drink (14 oz)

H 6" M 3" T 3" B 2 5/8"

6444BW001 Cooler (12 1/4 oz) H 5 3/4" M 2 3/4" T 2 3/4" B 2 3/8"

DOF (10 oz)

H 3 3/8" M 3 1/4" T 3 1/4" B 3"

6444BW003 Rocks (7 oz) H 3 1/4" M 3" T 3" B 2 5/8"

carafes